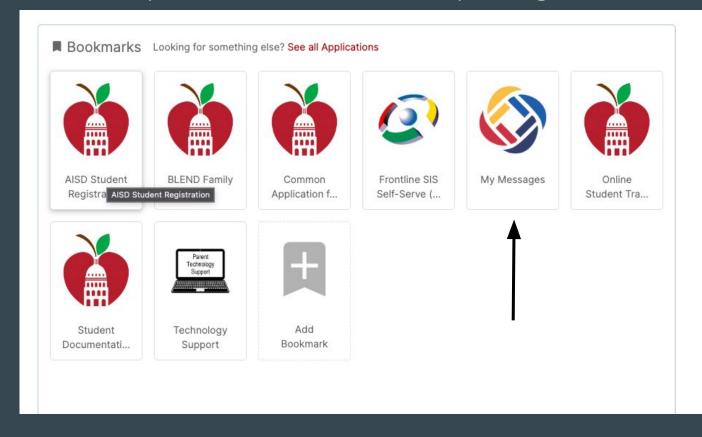

## On your dashboard, you should see a tile labeled My Messages.

Click on the My Messages tile. From here, you can update your phone and email preferences.